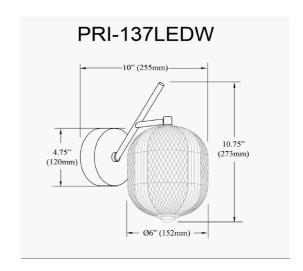

8.5W Wall Sconce in Aged Brass

| Height               | 10.75"  |
|----------------------|---------|
| Width/Length         | 10"     |
| Depth                | 6''     |
| Weight               | 2 lbs   |
|                      |         |
| <b>Body Material</b> | Acrylic |
| Finish/Color         | Clear   |