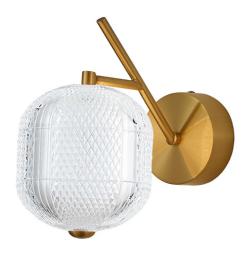

8.5W Wall Sconce in Aged Brass

| Height               | 10.75"  |
|----------------------|---------|
| Width/Length         | 10"     |
| Depth                | 6''     |
| Weight               | 2 lbs   |
|                      |         |
| <b>Body Material</b> | Acrylic |
| Finish/Color         | Clear   |

| Dimmable       | Dimmable       |
|----------------|----------------|
| LED Compatible | Integrated LED |
| Total Wattage  | 8.5W           |

| Second Material     | Metal      |
|---------------------|------------|
| Second Finish/Color | Aged Brass |