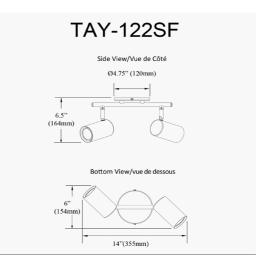

2 Light Track Light in Matte Black

| Height                      | 5.5"         |
|-----------------------------|--------------|
| Width/Length                | 15''         |
| Depth                       | 7''          |
| Weight                      | 3 lbs        |
|                             |              |
| Body Material               | Metal        |
| Finish/Color                | Matte Black  |
|                             |              |
| Type of Finish              | Painted      |
| Type of Finish              | Painted      |
| Type of Finish<br>Light Qty | Painted<br>2 |
|                             |              |
| Light Qty                   | 2            |
| Light Qty<br>Light Base     | 2<br>GU10    |