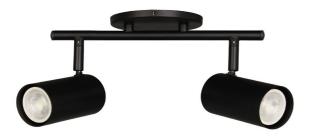

2 Light Track Light in Matte Black

| Height                      | 5.5"         |
|-----------------------------|--------------|
| Width/Length                | 15''         |
| Depth                       | 7''          |
| Weight                      | 3 lbs        |
|                             |              |
| Body Material               | Metal        |
| Finish/Color                | Matte Black  |
|                             |              |
| Type of Finish              | Painted      |
| Type of Finish              | Painted      |
| Type of Finish<br>Light Qty | Painted<br>2 |
|                             |              |
| Light Qty                   | 2            |
| Light Qty<br>Light Base     | 2<br>GU10    |